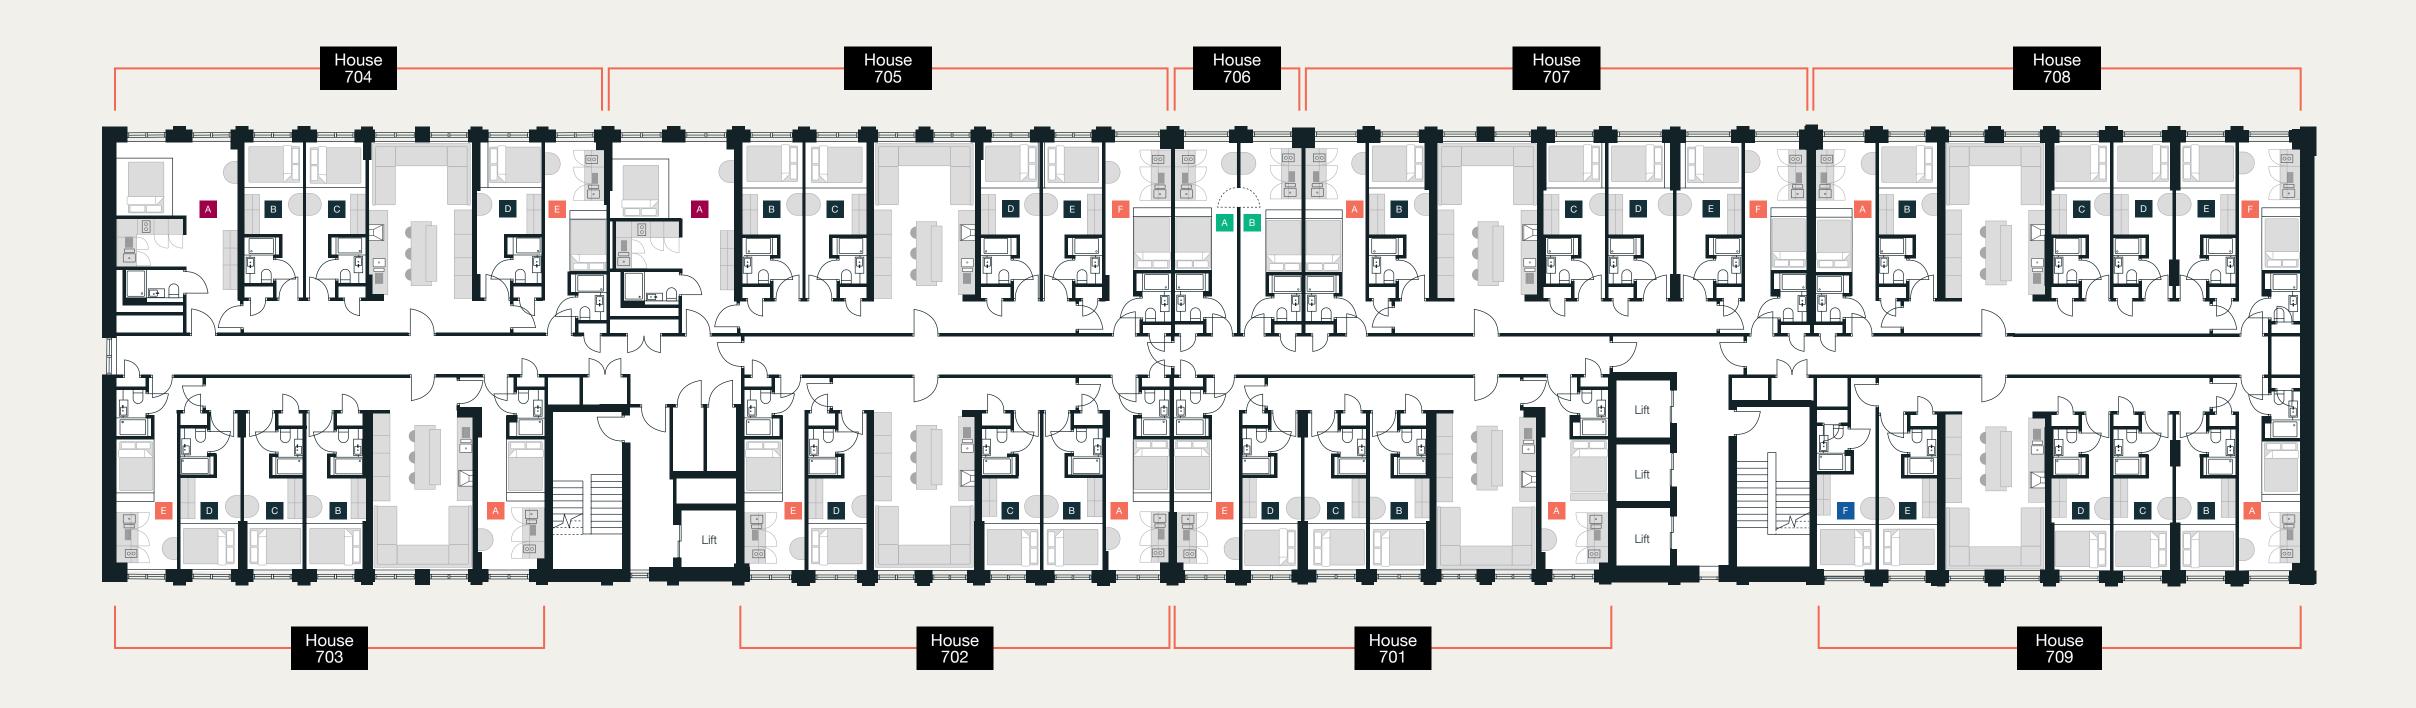

## Leve 12

| ENHANCED        |
|-----------------|
| ESSENTIAL       |
| ESSENTIAL EXTRA |
| ACCESSIBLE      |
| ELITE           |
| DUO             |

| ENHANCED        |
|-----------------|
| ESSENTIAL       |
| ESSENTIAL EXTRA |
| ACCESSIBLE      |
| ELITE           |
| DUO             |