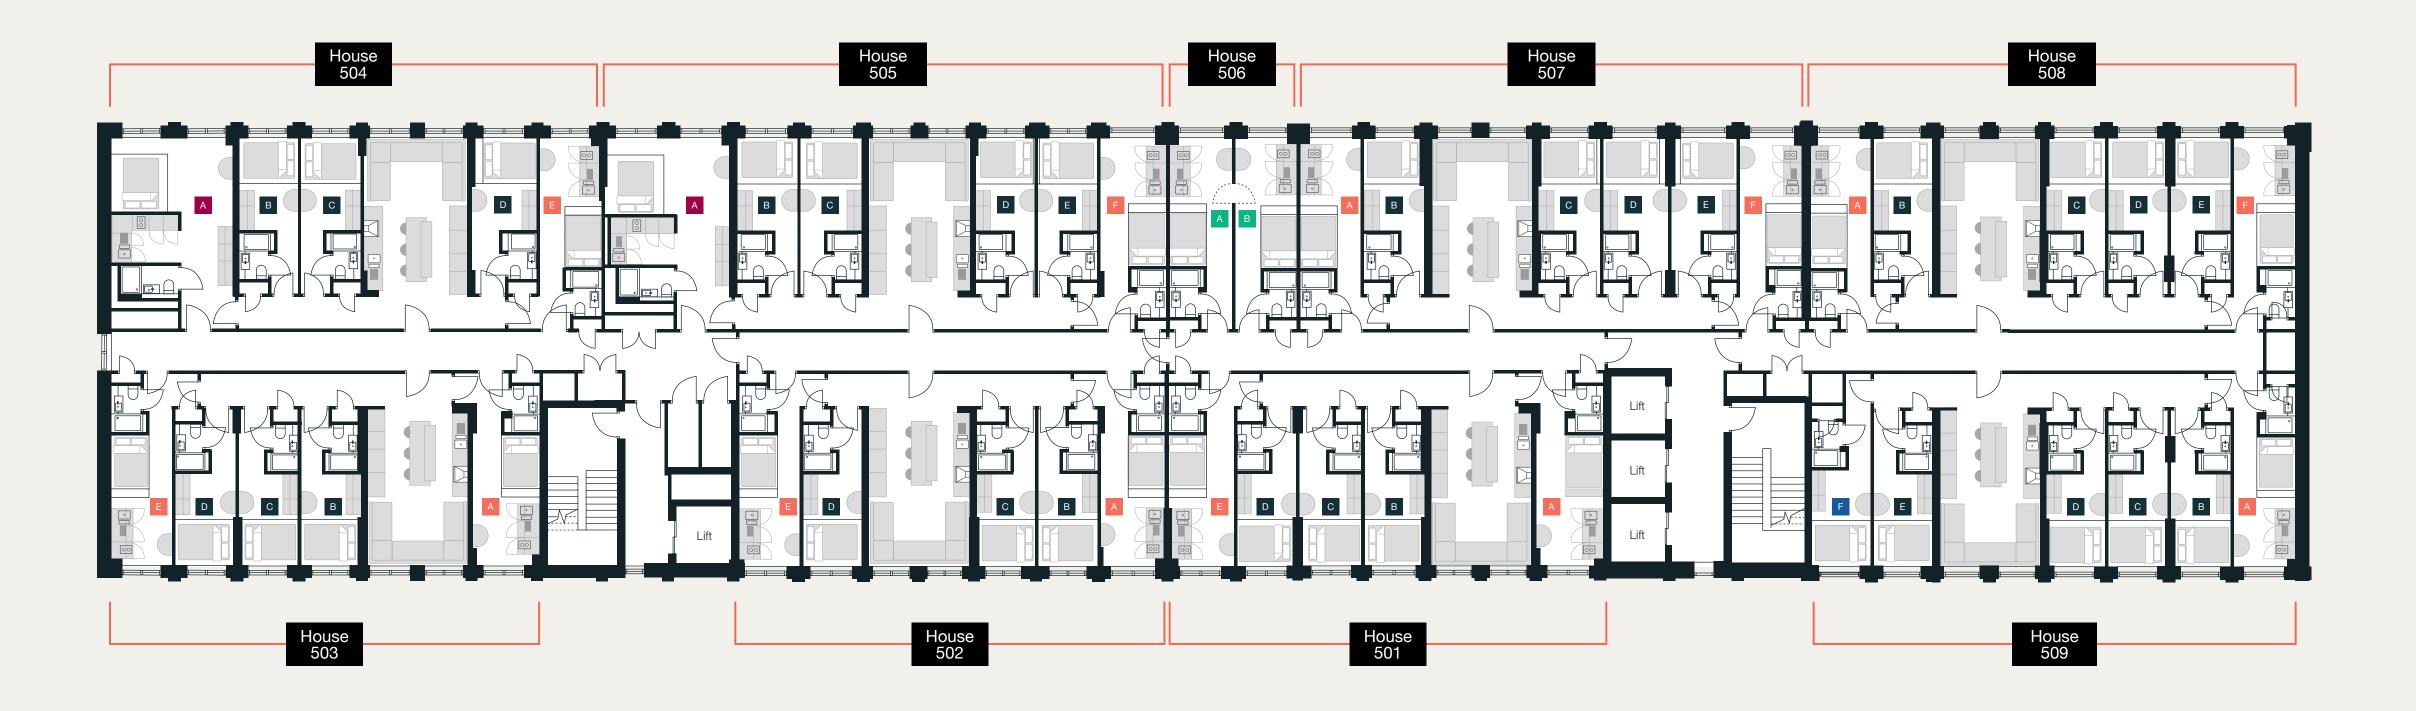

### Leve OS

| ENHANCED        |
|-----------------|
| ESSENTIAL       |
| ESSENTIAL EXTRA |
| ACCESSIBLE      |
| ELITE           |
| DUO             |

| ENHANCED        |
|-----------------|
| ESSENTIAL       |
| ESSENTIAL EXTRA |
| ACCESSIBLE      |
| ELITE           |
| DUO             |

| ENHANCED        |
|-----------------|
| ESSENTIAL       |
| ESSENTIAL EXTRA |
| ACCESSIBLE      |
| ELITE           |
| DUO             |