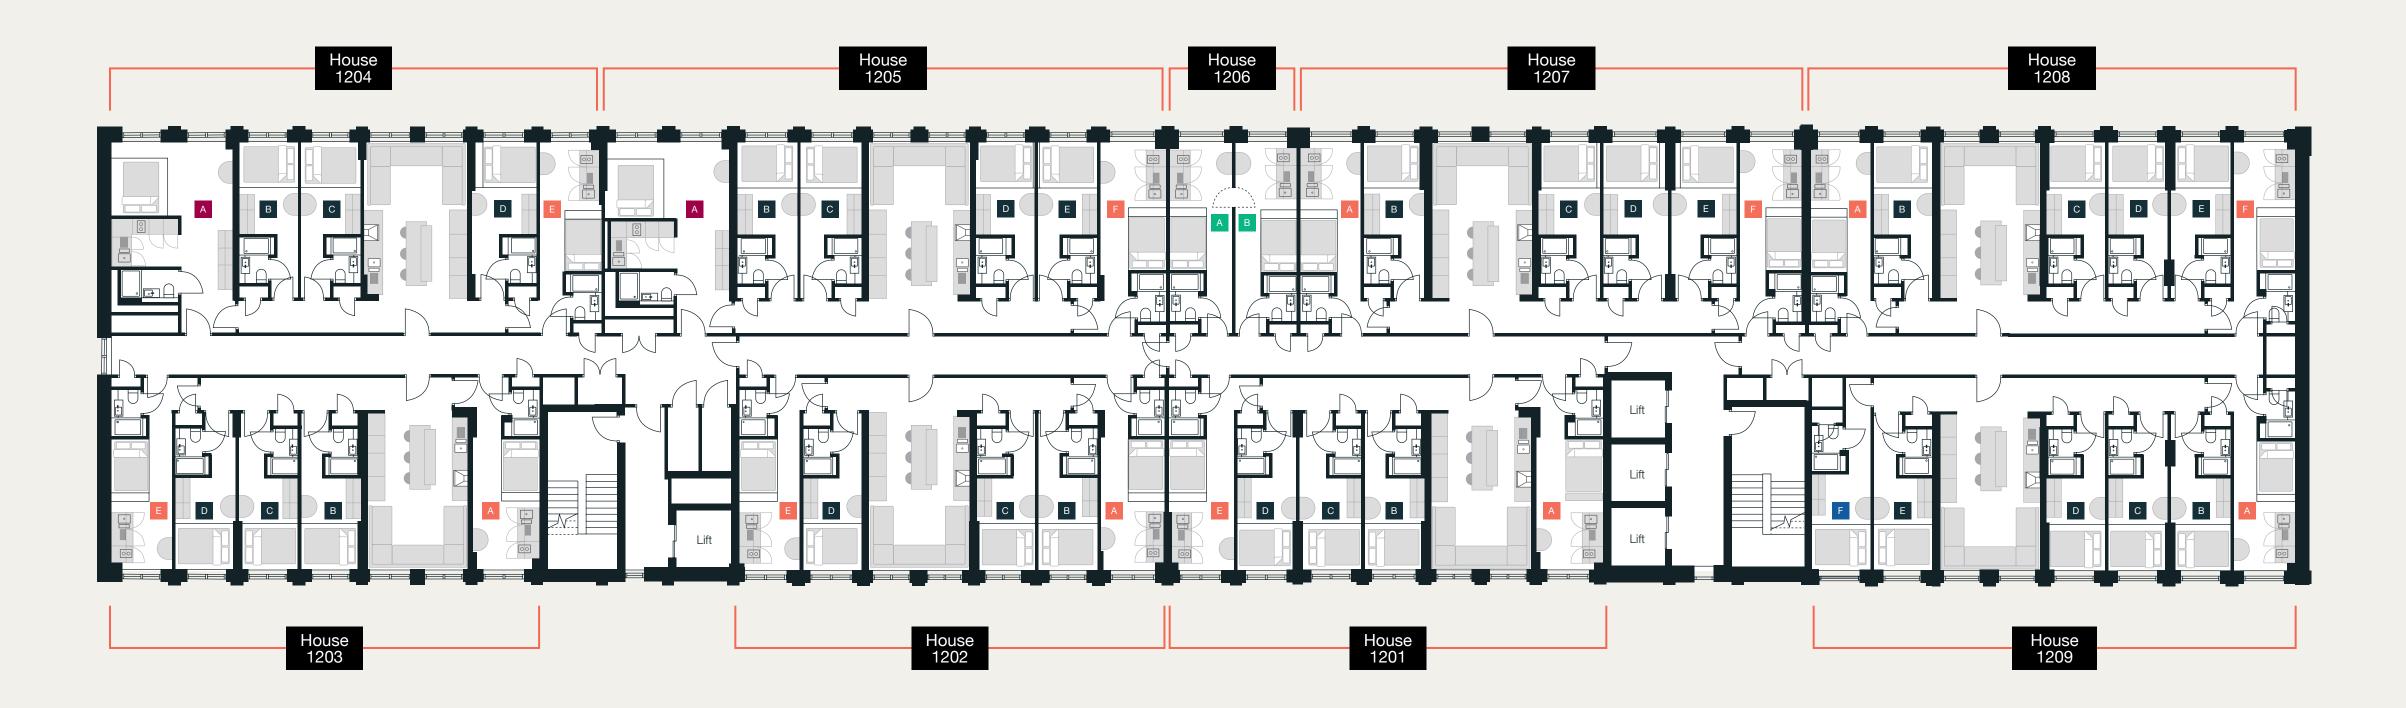

## Leve 12

| ENHANCED        |
|-----------------|
| ESSENTIAL       |
| ESSENTIAL EXTRA |
| ACCESSIBLE      |
| ELITE           |
| DUO             |

| ENHANCED        |
|-----------------|
| ESSENTIAL       |
| ESSENTIAL EXTRA |
| ACCESSIBLE      |
| ELITE           |
| DUO             |