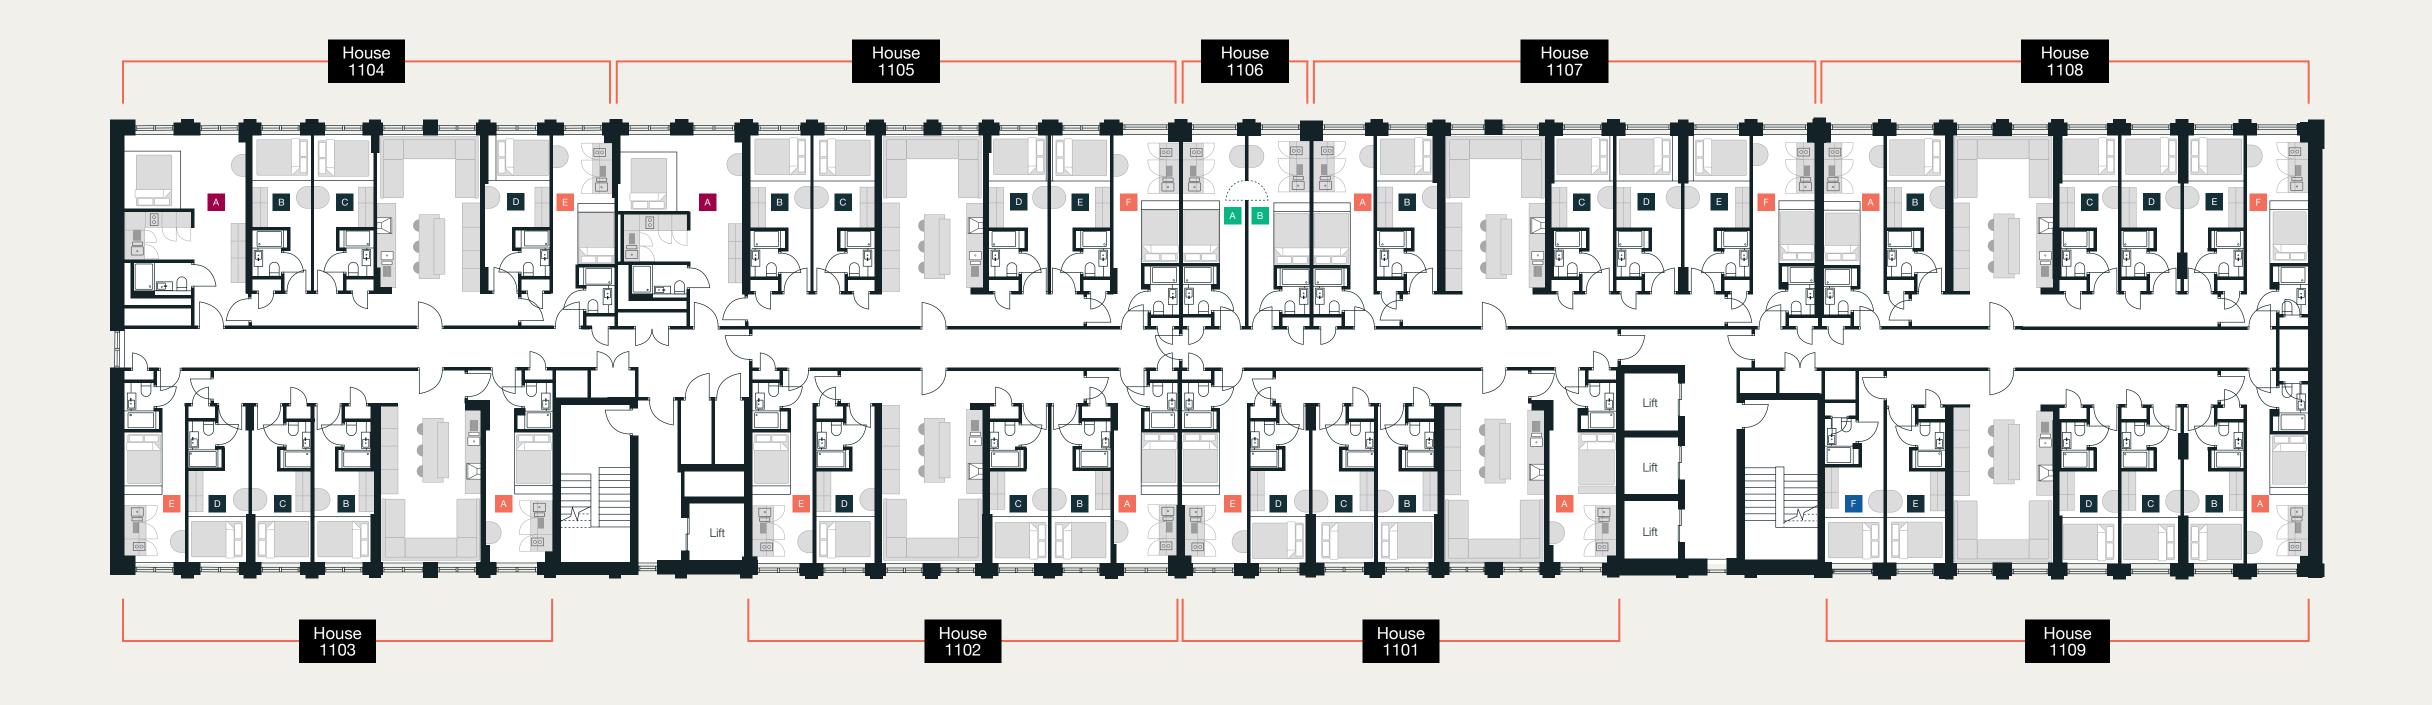

## Leve 12

| ENHANCED        |
|-----------------|
| ESSENTIAL       |
| ESSENTIAL EXTRA |
| ACCESSIBLE      |
| ELITE           |
| DUO             |

| ENHANCED        |
|-----------------|
| ESSENTIAL       |
| ESSENTIAL EXTRA |
| ACCESSIBLE      |
| ELITE           |
| DUO             |