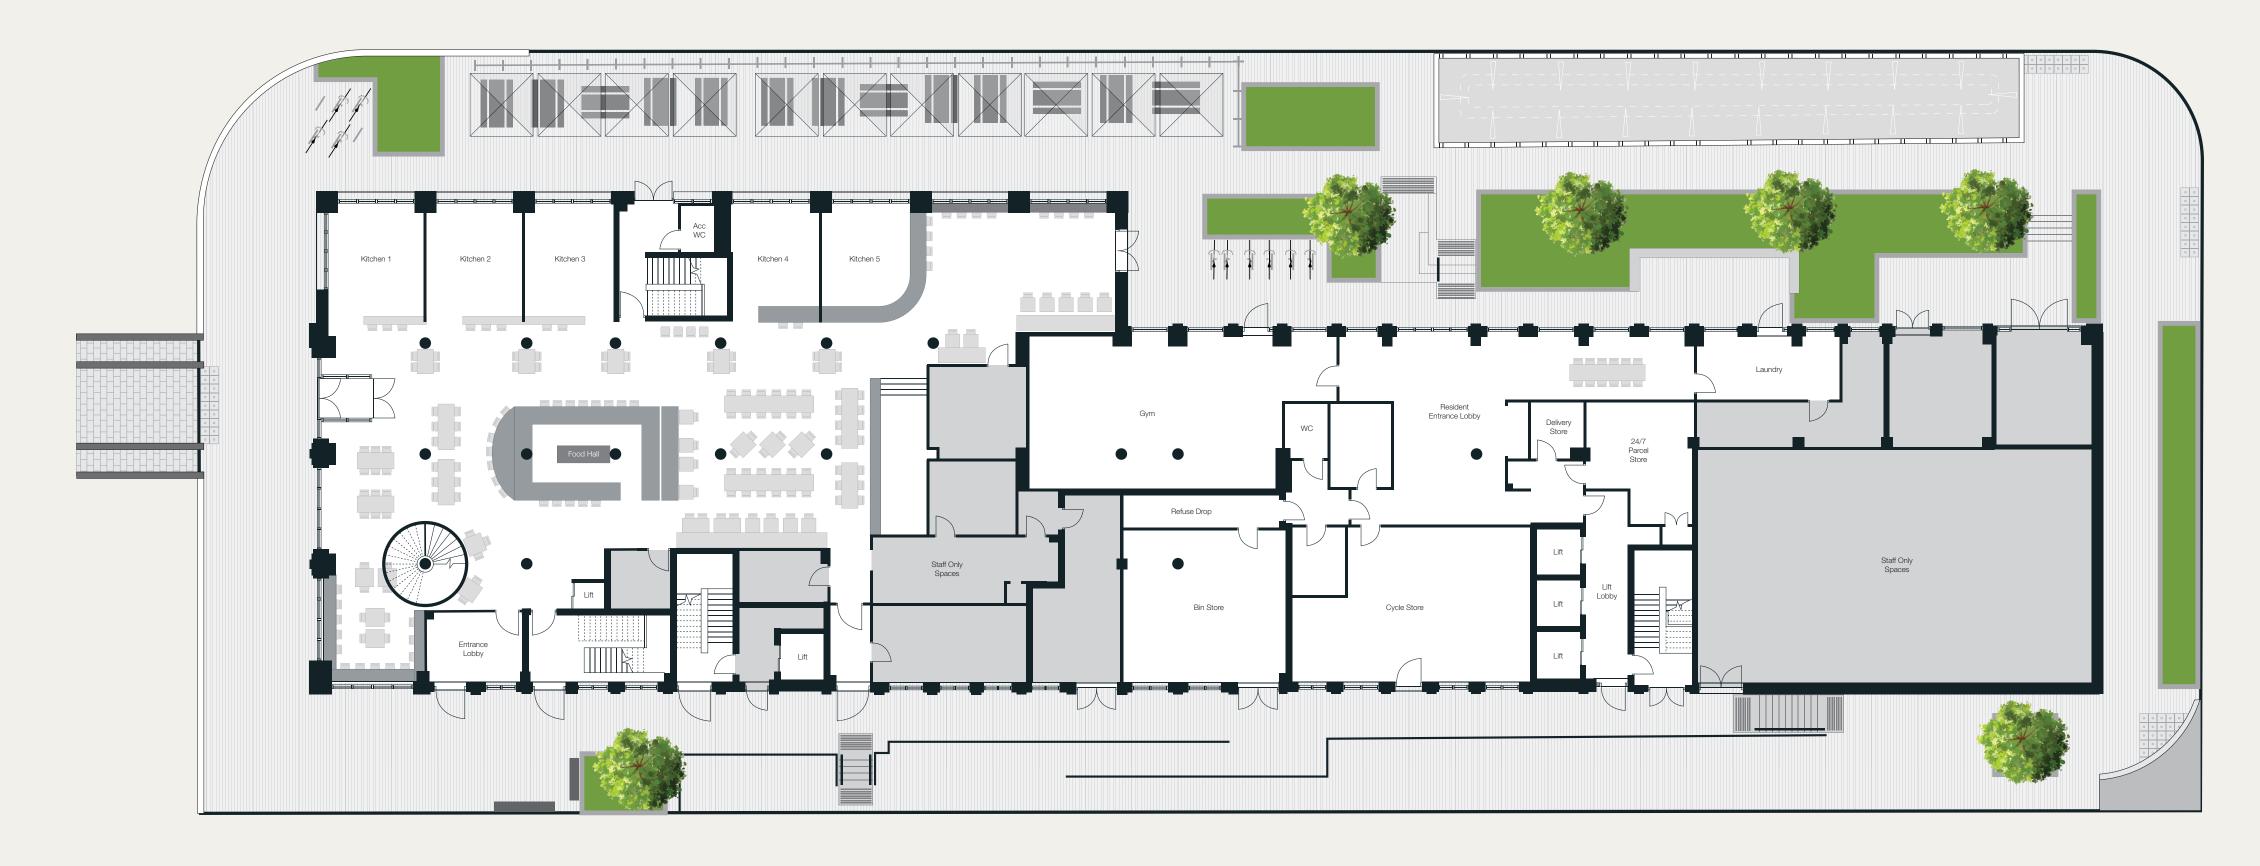

# Ground Floor

Terrace / Food Hall / Resident Amenities

Foodhall Mezzanine / Private Dining Rooms / Upstairs Bar / Residential Accommodation

| ENHANCED        |
|-----------------|
| ESSENTIAL       |
| ESSENTIAL EXTRA |
| ACCESSIBLE      |
| ELITE           |
| DUO             |