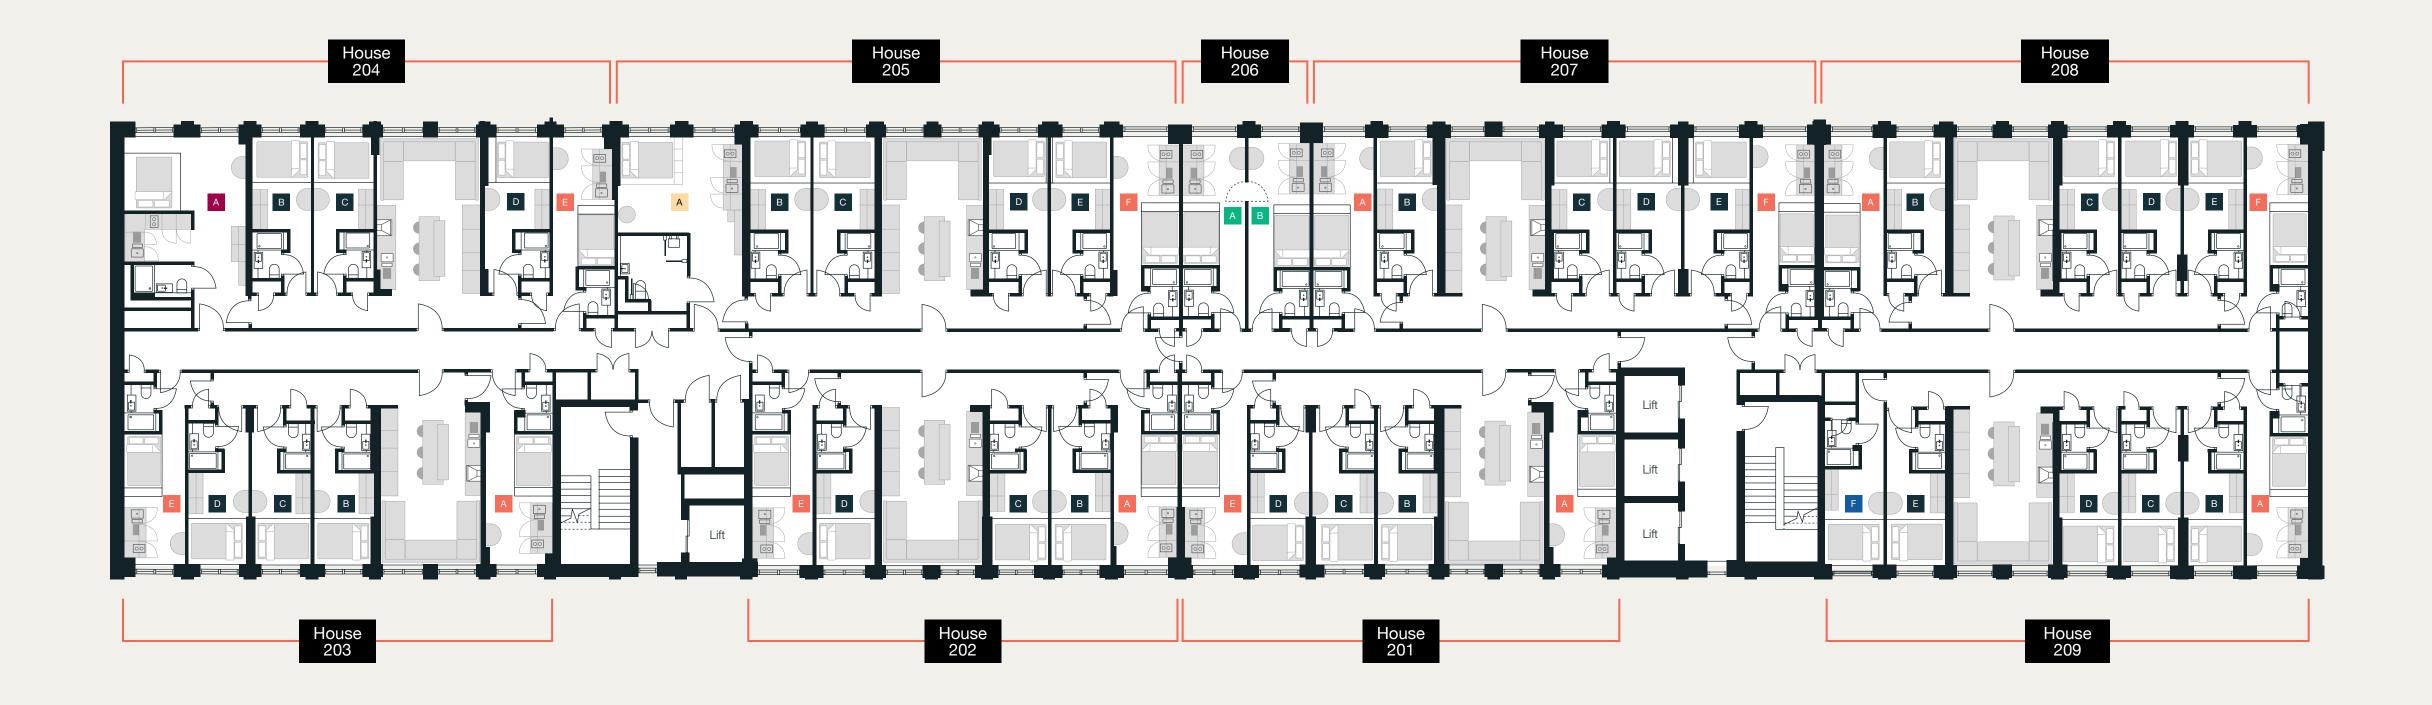

### Level Of

| ENHANCED        |
|-----------------|
| ESSENTIAL       |
| ESSENTIAL EXTRA |
| ACCESSIBLE      |
| ELITE           |
| DUO             |

| ENHANCED        |
|-----------------|
| ESSENTIAL       |
| ESSENTIAL EXTRA |
| ACCESSIBLE      |
| ELITE           |
| DUO             |