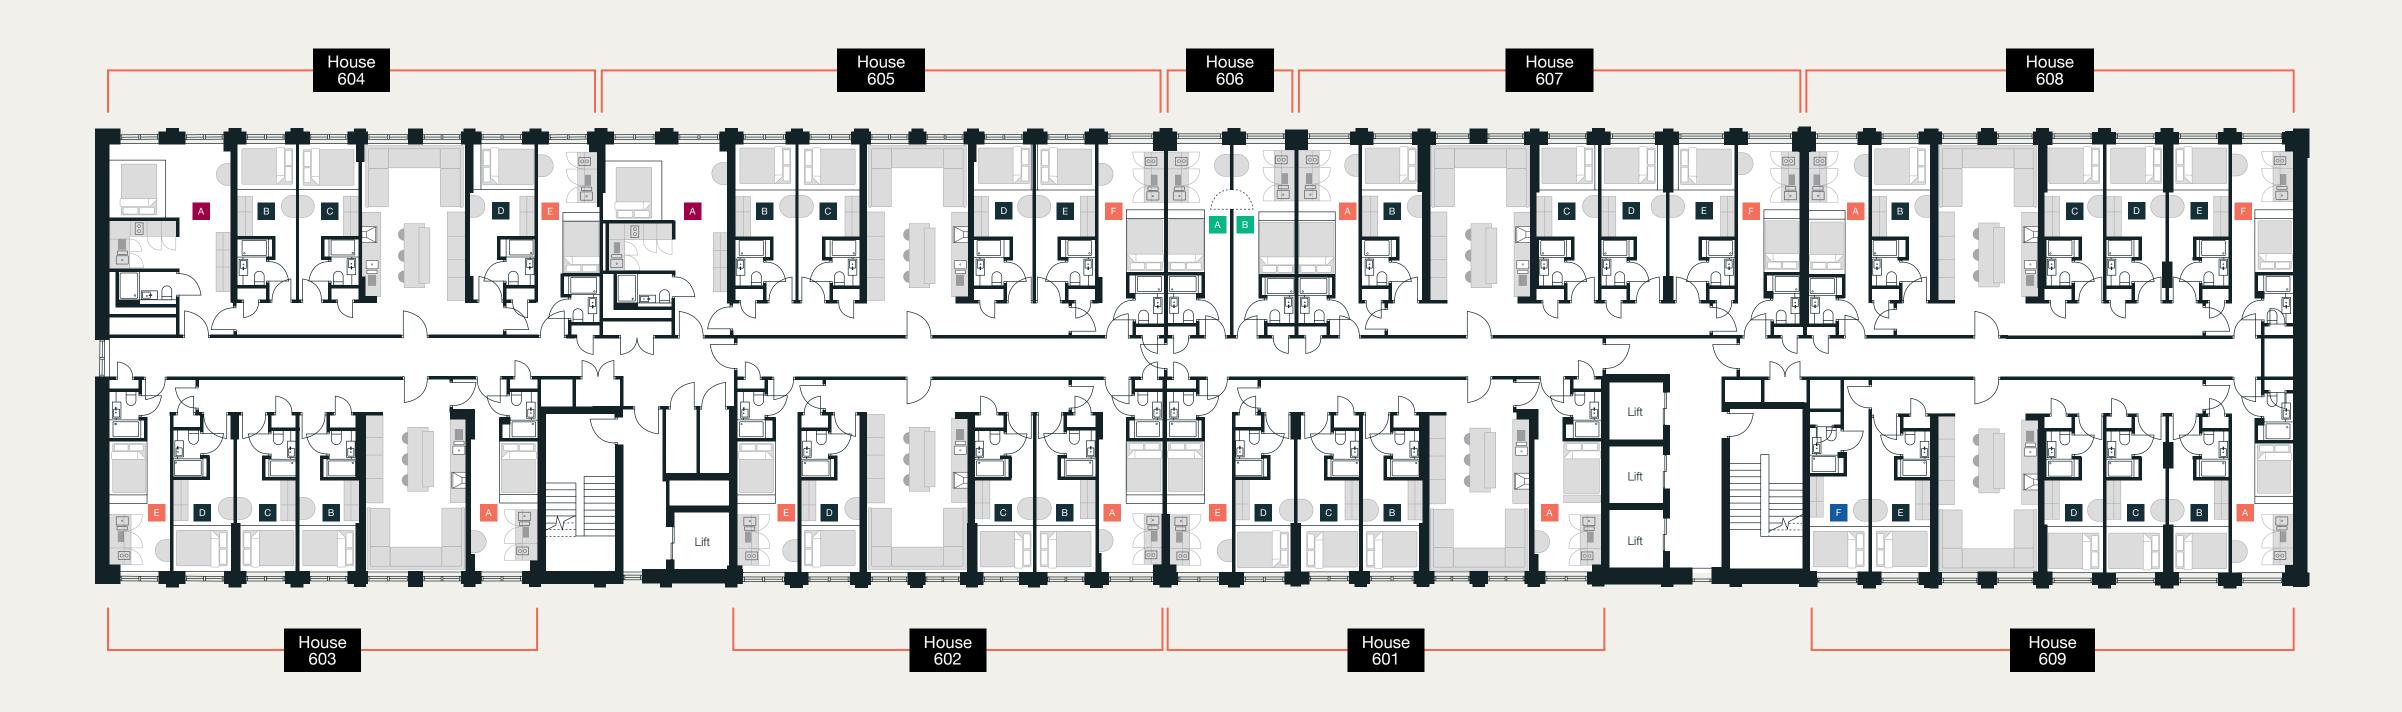

### Leve OS

| ENHANCED        |
|-----------------|
| ESSENTIAL       |
| ESSENTIAL EXTRA |
| ACCESSIBLE      |
| ELITE           |
| DUO             |

| ENHANCED        |
|-----------------|
| ESSENTIAL       |
| ESSENTIAL EXTRA |
| ACCESSIBLE      |
| ELITE           |
| DUO             |

| ENHANCED        |
|-----------------|
| ESSENTIAL       |
| ESSENTIAL EXTRA |
| ACCESSIBLE      |
| ELITE           |
| DUO             |