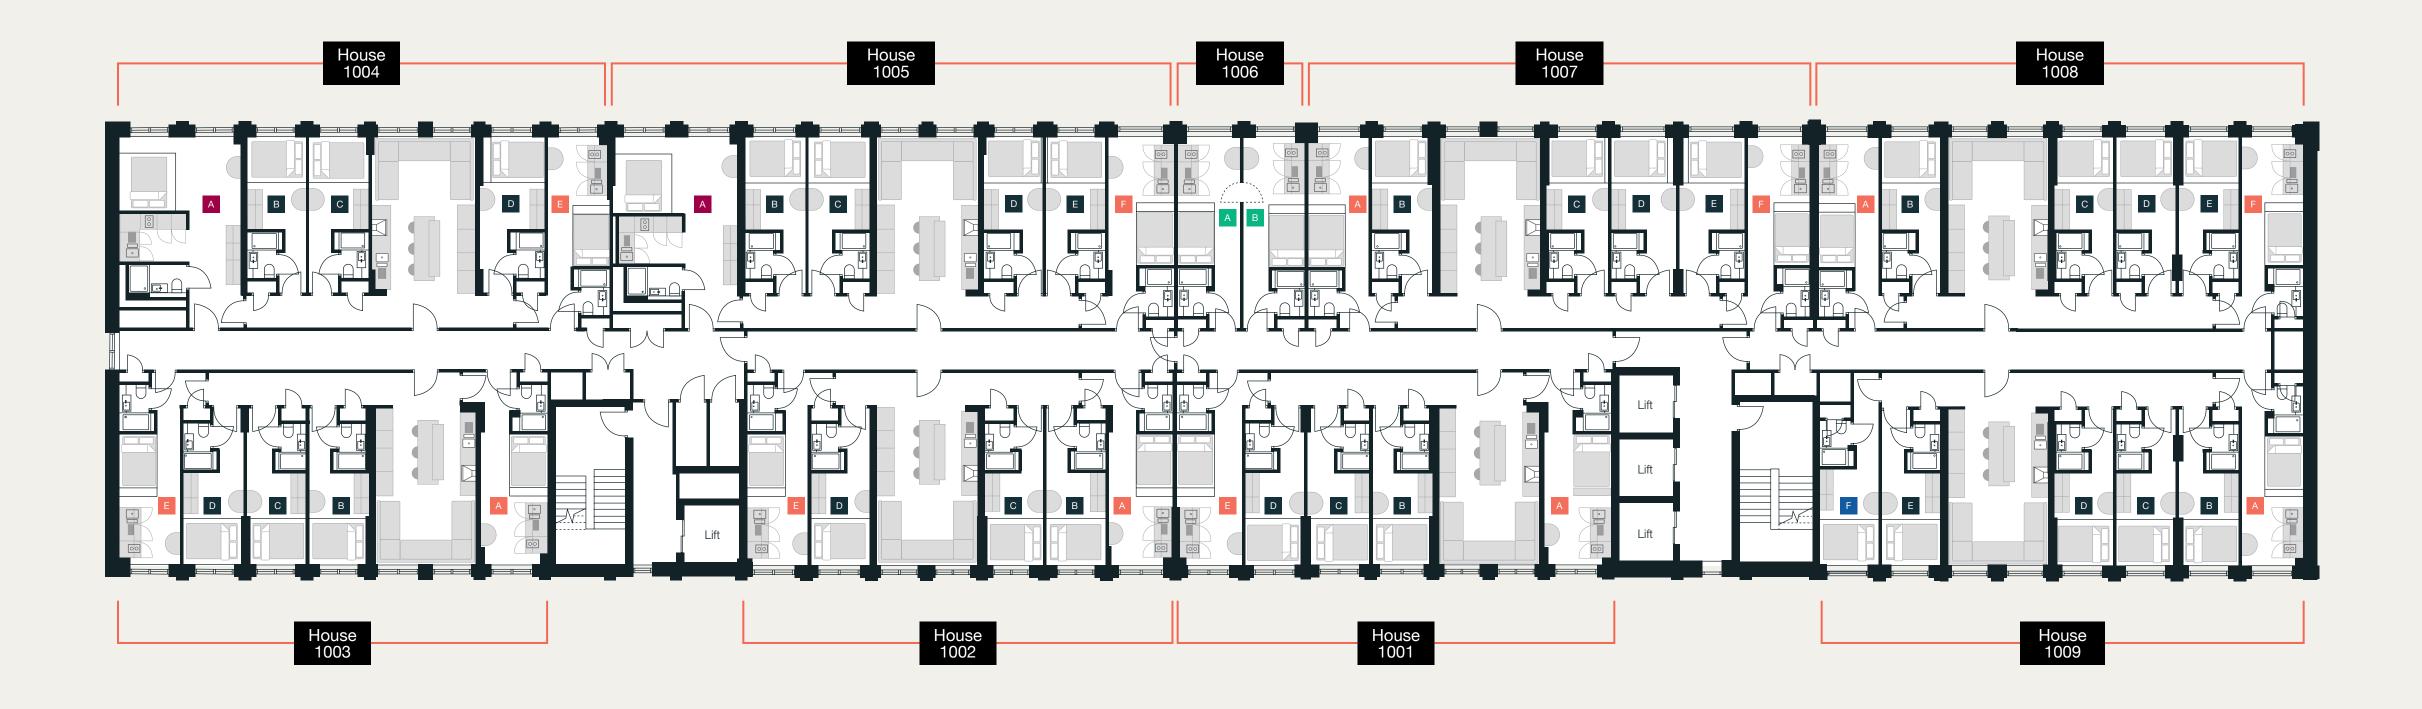

| ENHANCED        |
|-----------------|
| ESSENTIAL       |
| ESSENTIAL EXTRA |
| ACCESSIBLE      |
| ELITE           |
| DUO             |

## Leve 12

| ENHANCED        |
|-----------------|
| ESSENTIAL       |
| ESSENTIAL EXTRA |
| ACCESSIBLE      |
| ELITE           |
| DUO             |

| ENHANCED        |
|-----------------|
| ESSENTIAL       |
| ESSENTIAL EXTRA |
| ACCESSIBLE      |
| ELITE           |
| DUO             |