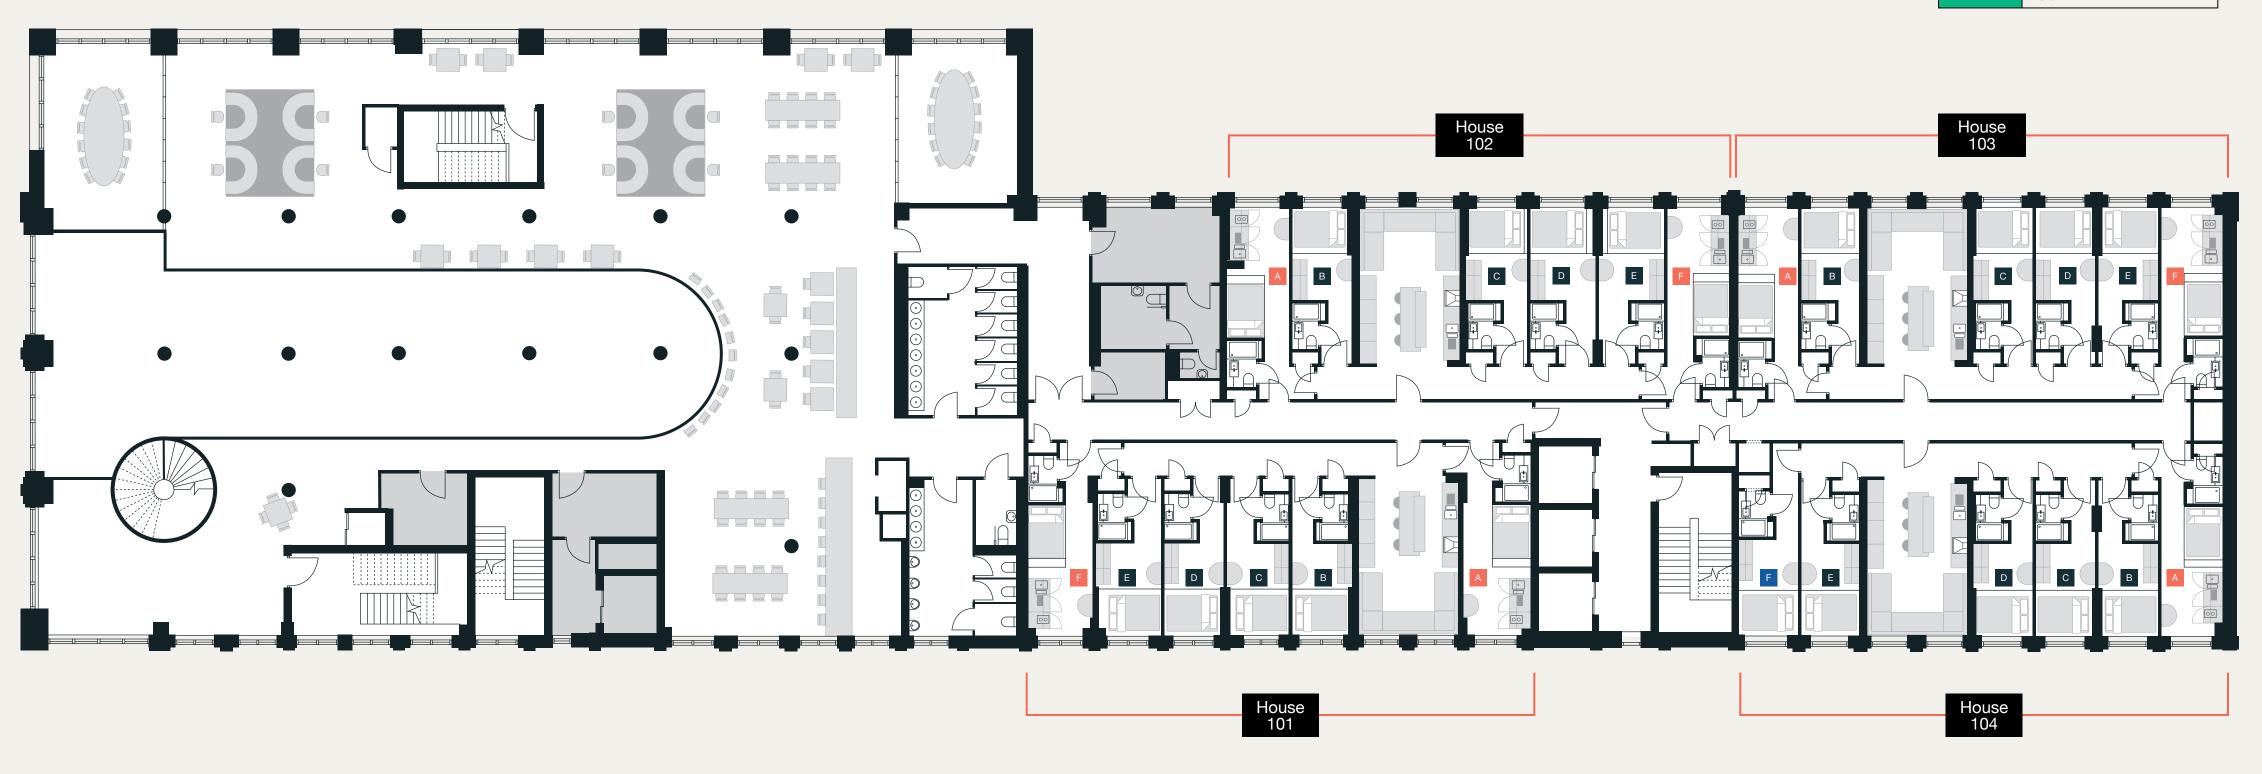

| ENHANCED        |
|-----------------|
| ESSENTIAL       |
| ESSENTIAL EXTRA |
| ACCESSIBLE      |
| ELITE           |
| DUO             |

| ENHANCED        |
|-----------------|
| ESSENTIAL       |
| ESSENTIAL EXTRA |
| ACCESSIBLE      |
| ELITE           |
| DUO             |