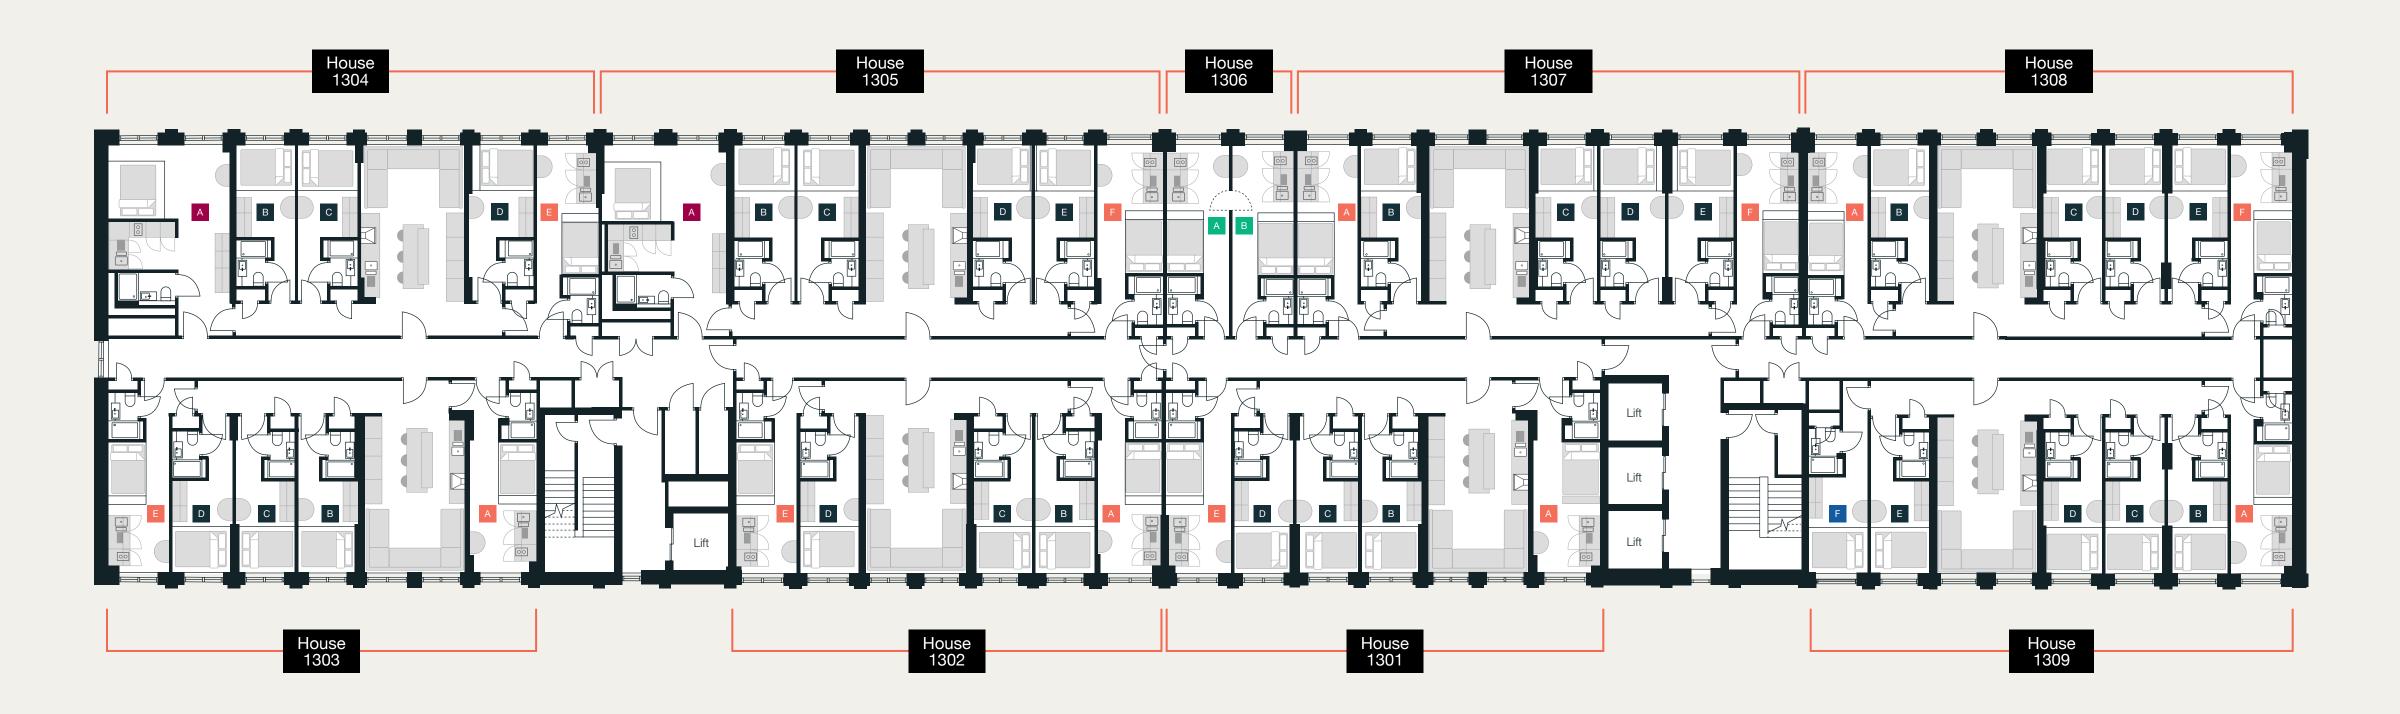

## Leve 12

| ENHANCED        |
|-----------------|
| ESSENTIAL       |
| ESSENTIAL EXTRA |
| ACCESSIBLE      |
| ELITE           |
| DUO             |

| ENHANCED        |
|-----------------|
| ESSENTIAL       |
| ESSENTIAL EXTRA |
| ACCESSIBLE      |
| ELITE           |
| DUO             |