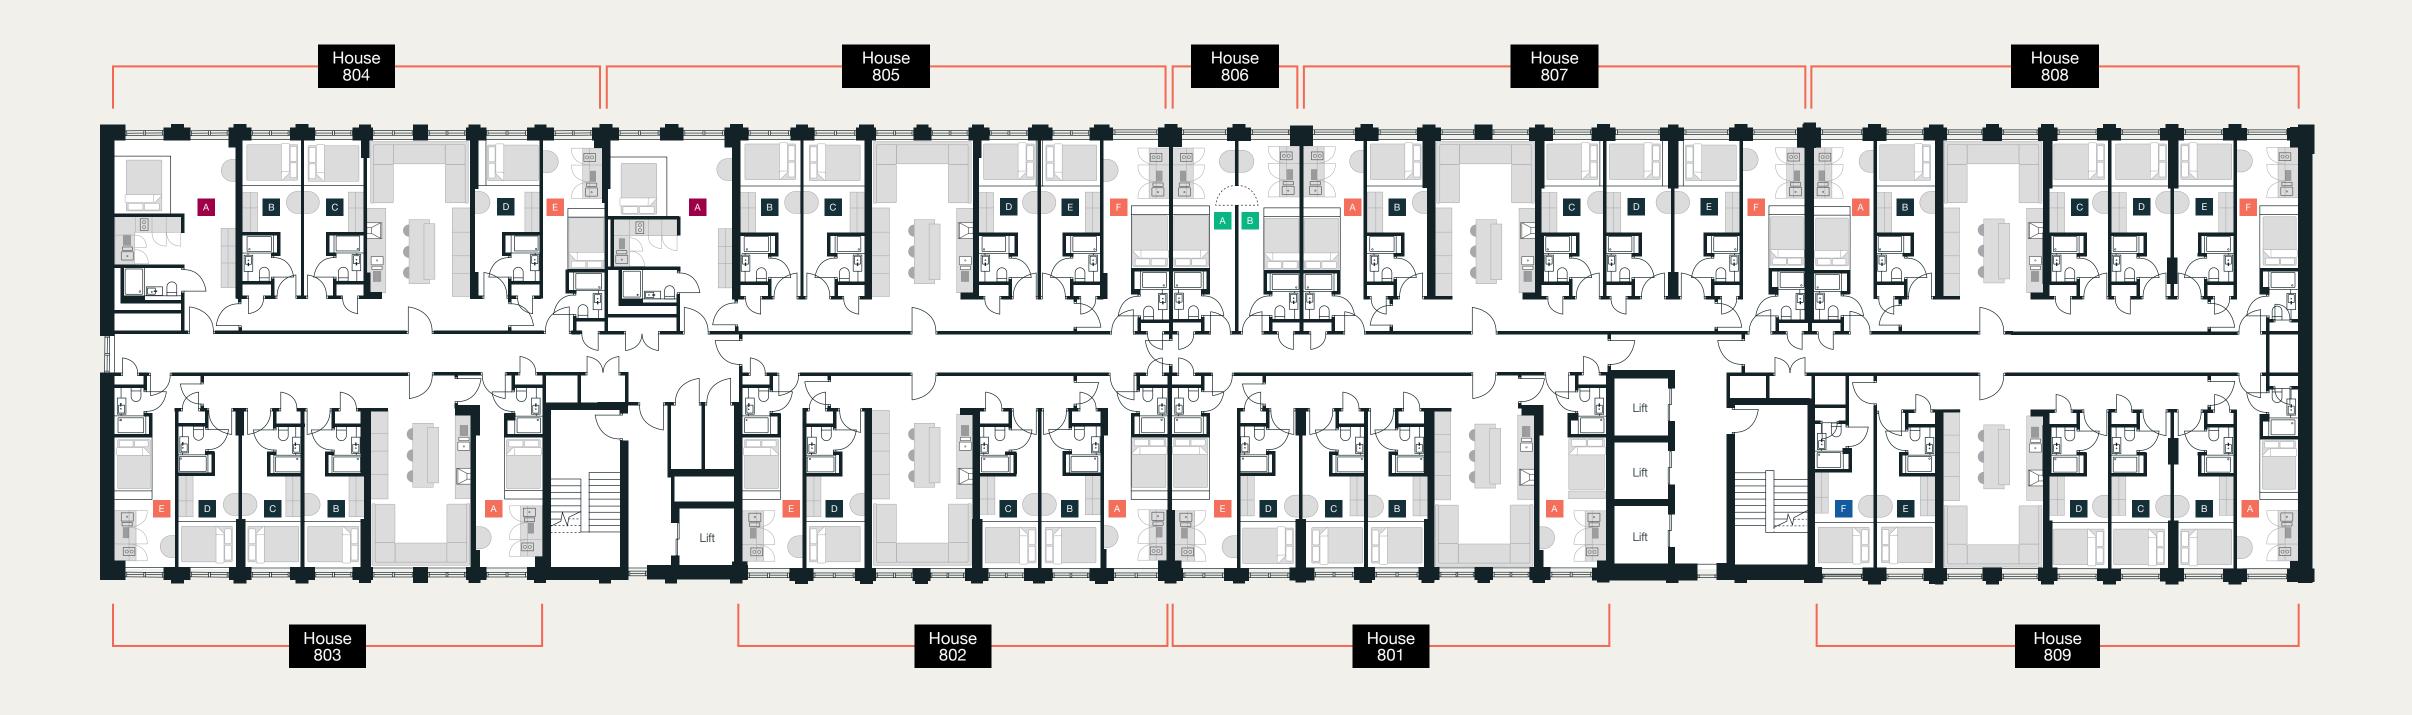

### Level Os

| ENHANCED        |
|-----------------|
| ESSENTIAL       |
| ESSENTIAL EXTRA |
| ACCESSIBLE      |
| ELITE           |
| DUO             |

### Level Of

| ENHANCED        |
|-----------------|
| ESSENTIAL       |
| ESSENTIAL EXTRA |
| ACCESSIBLE      |
| ELITE           |
| DUO             |

| ENHANCED        |
|-----------------|
| ESSENTIAL       |
| ESSENTIAL EXTRA |
| ACCESSIBLE      |
| ELITE           |
| DUO             |

### Level Of

| ENHANCED        |
|-----------------|
| ESSENTIAL       |
| ESSENTIAL EXTRA |
| ACCESSIBLE      |
| ELITE           |
| DUO             |