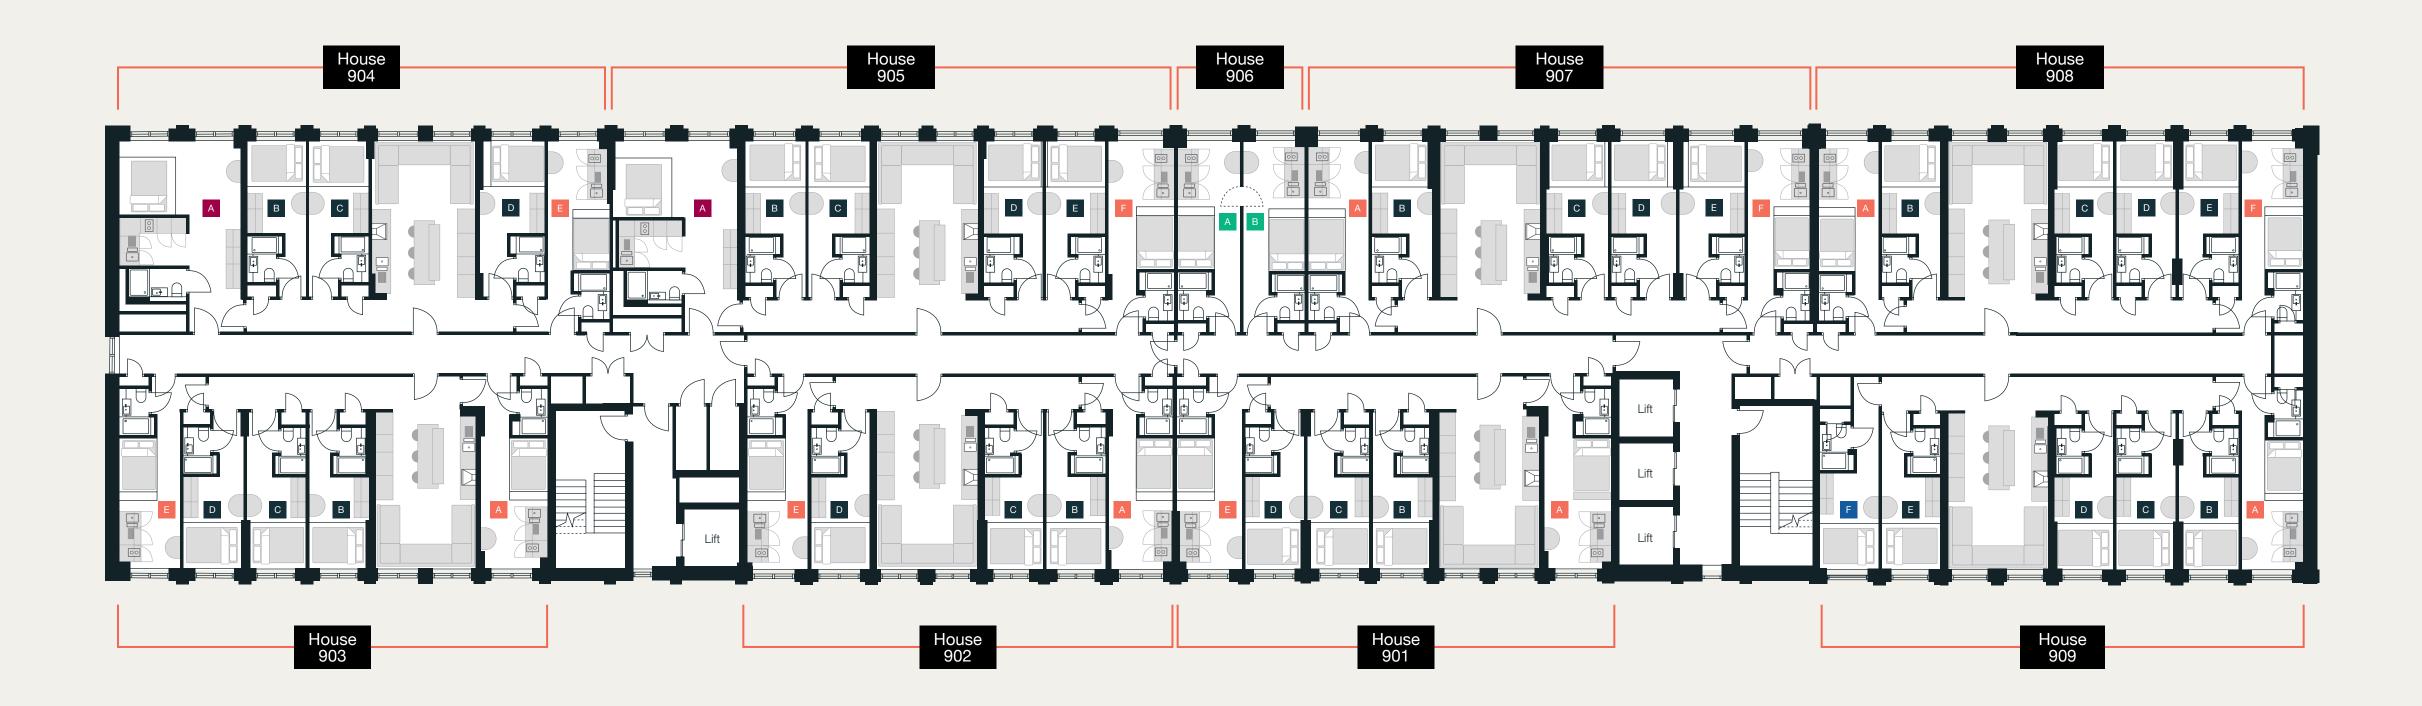

### Leve OS

| ENHANCED        |
|-----------------|
| ESSENTIAL       |
| ESSENTIAL EXTRA |
| ACCESSIBLE      |
| ELITE           |
| DUO             |

| ENHANCED        |
|-----------------|
| ESSENTIAL       |
| ESSENTIAL EXTRA |
| ACCESSIBLE      |
| ELITE           |
| DUO             |

| ENHANCED        |
|-----------------|
| ESSENTIAL       |
| ESSENTIAL EXTRA |
| ACCESSIBLE      |
| ELITE           |
| DUO             |