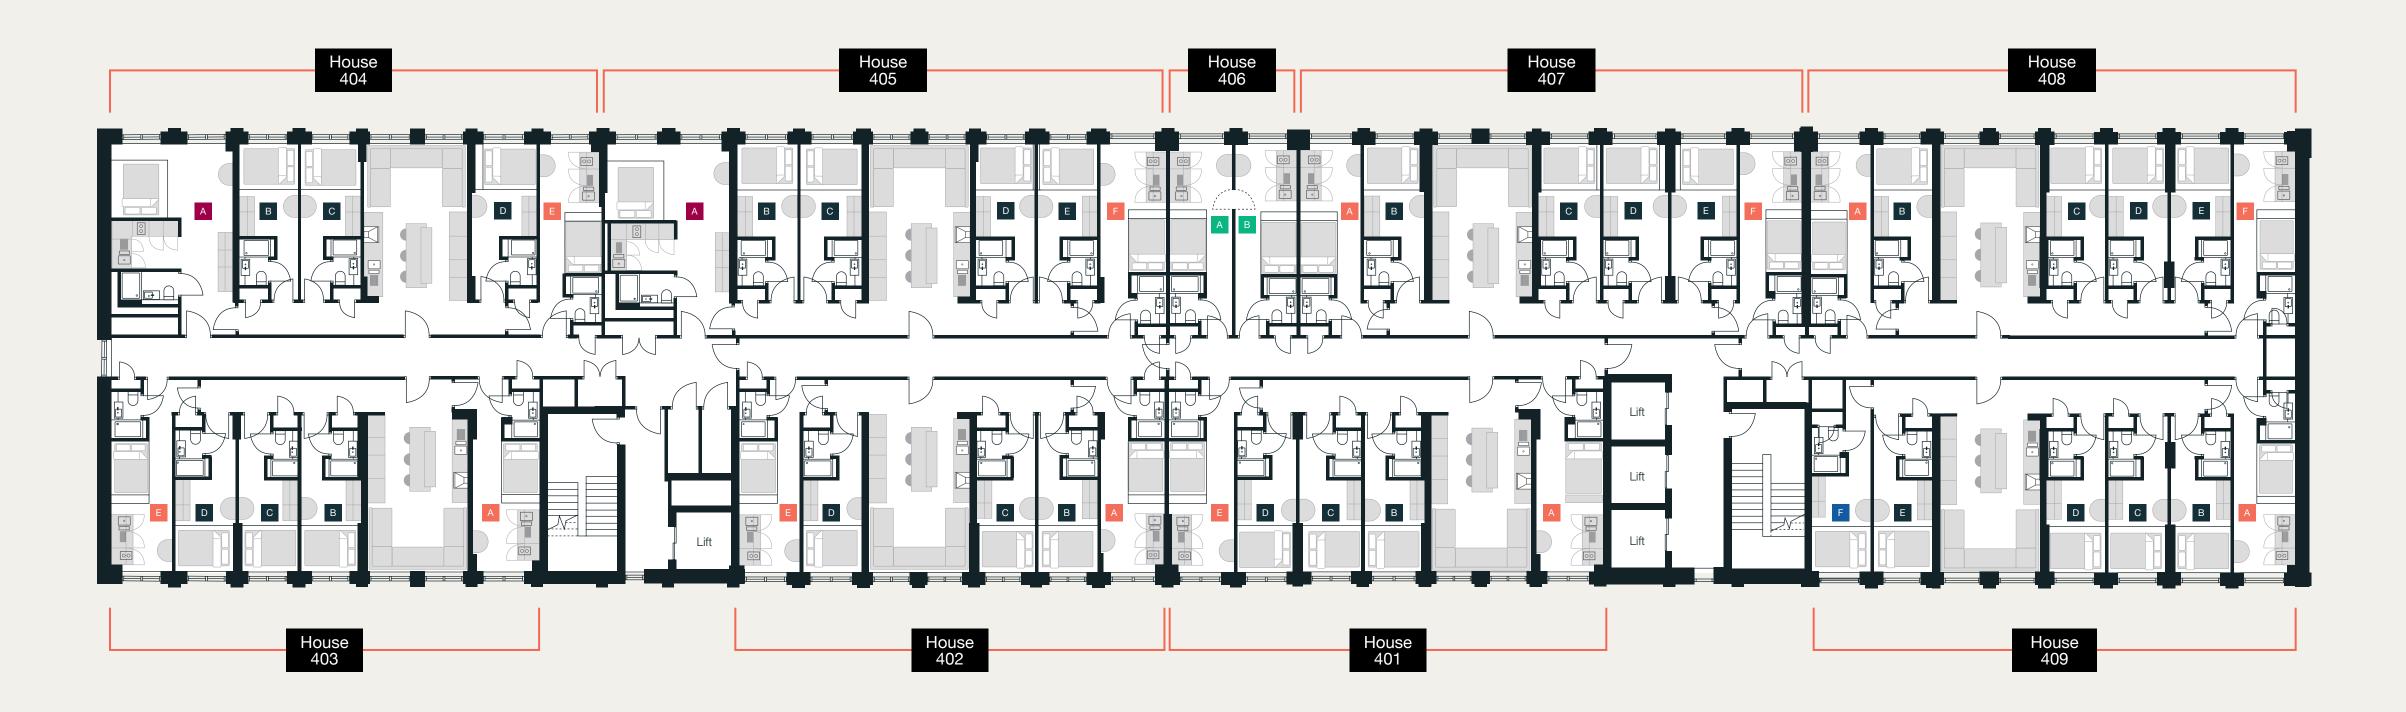

### Level Os

| ENHANCED        |
|-----------------|
| ESSENTIAL       |
| ESSENTIAL EXTRA |
| ACCESSIBLE      |
| ELITE           |
| DUO             |

### Level Of

| ENHANCED        |
|-----------------|
| ESSENTIAL       |
| ESSENTIAL EXTRA |
| ACCESSIBLE      |
| ELITE           |
| DUO             |

| ENHANCED        |
|-----------------|
| ESSENTIAL       |
| ESSENTIAL EXTRA |
| ACCESSIBLE      |
| ELITE           |
| DUO             |

### Level Of

| ENHANCED        |
|-----------------|
| ESSENTIAL       |
| ESSENTIAL EXTRA |
| ACCESSIBLE      |
| ELITE           |
| DUO             |