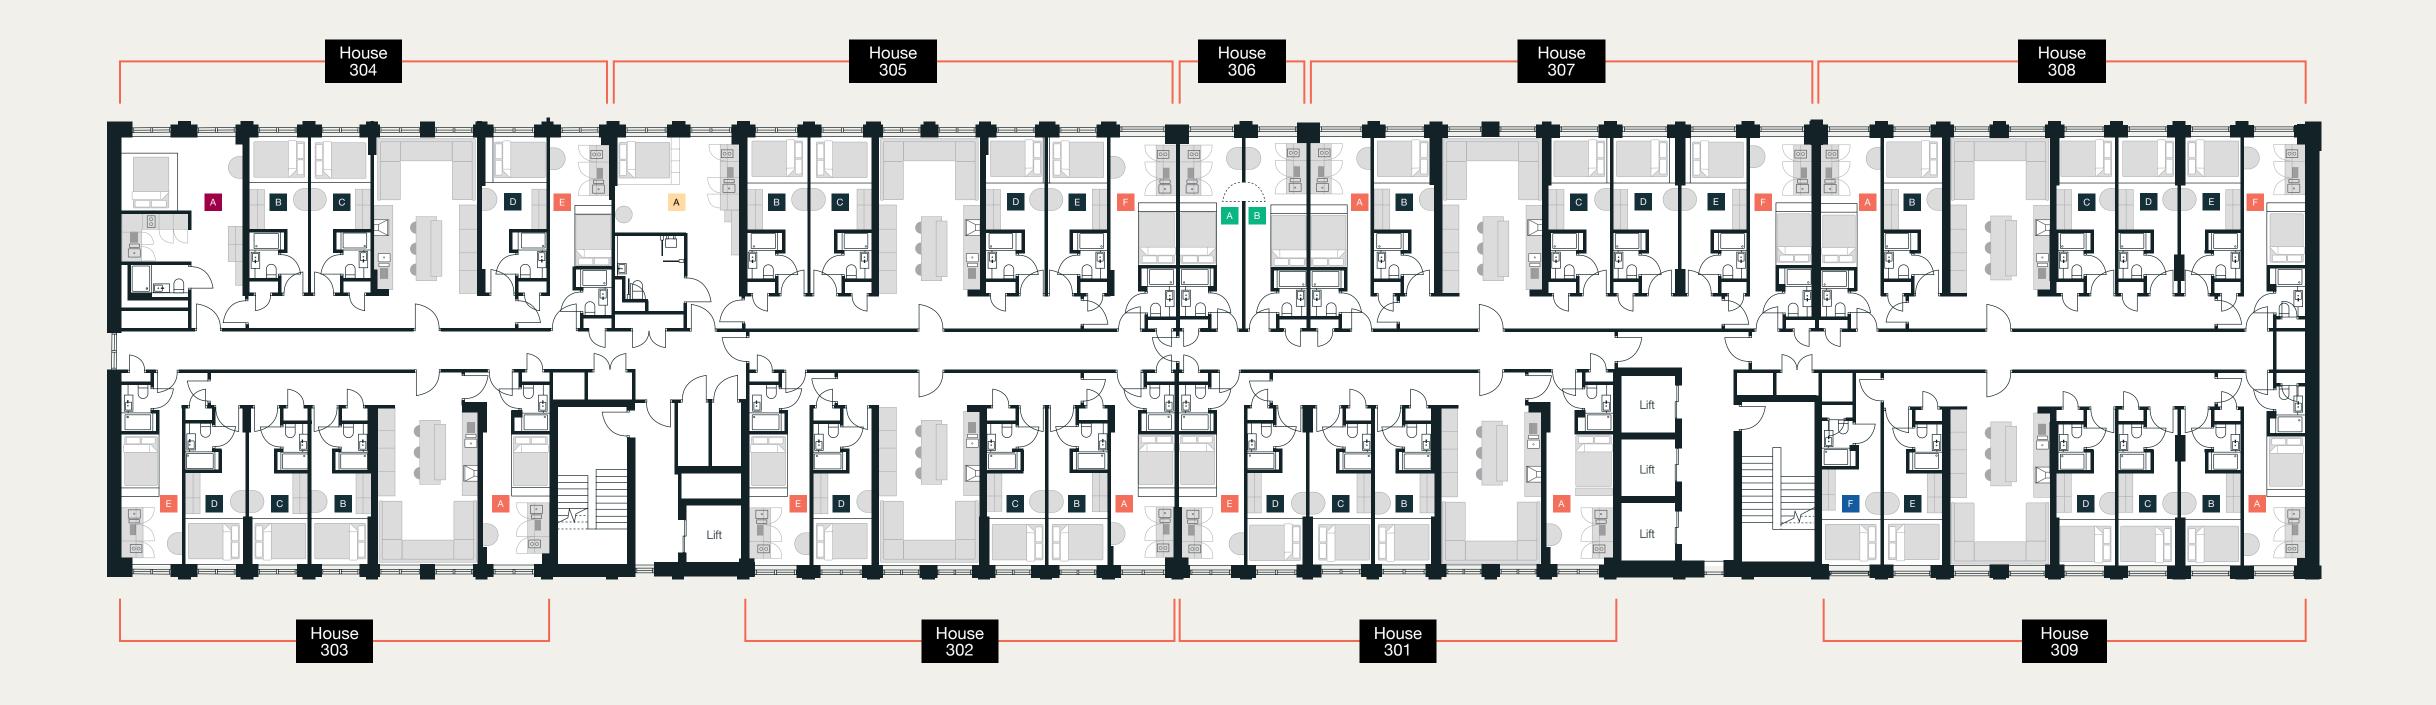

### Leve OS

| ENHANCED        |
|-----------------|
| ESSENTIAL       |
| ESSENTIAL EXTRA |
| ACCESSIBLE      |
| ELITE           |
| DUO             |

| ENHANCED        |
|-----------------|
| ESSENTIAL       |
| ESSENTIAL EXTRA |
| ACCESSIBLE      |
| ELITE           |
| DUO             |